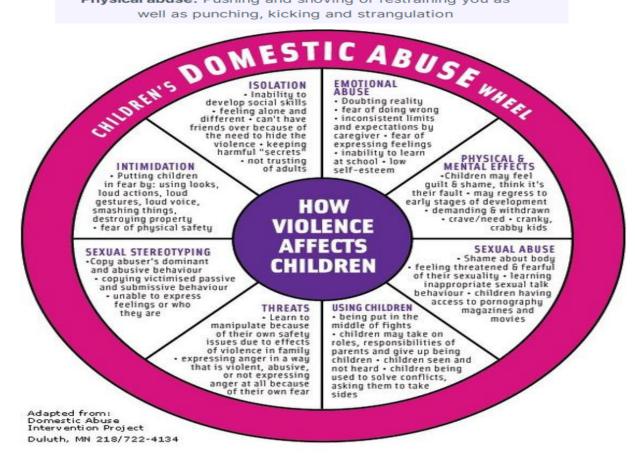

## What is domestic abuse?

Coercive control: Belittling or humiliating behaviour, undermining your self-esteem, monitoring your movements or controlling your freedom or ability to make decisions

Economic abuse: Controlling your access to money, ability to earn money or have any level of independence

Emotional abuse: Blaming you for any disagreements or violence (gas-lighting), threatening or manipulating behaviour

Sexual abuse: Manipulating you or forcing you to do anything sexually you don't feel comfortable doing

Physical abuse: Pushing and shoving or restraining you as well as punching, kicking and strangulation

Fear Less offer support for:

- Victims of Domestic Abuse
- Abuser to address their behaviours
- Have a Children and Young Persons Team ,who can offer support packages for children who have lived with and witnessed Domestic Abuse.